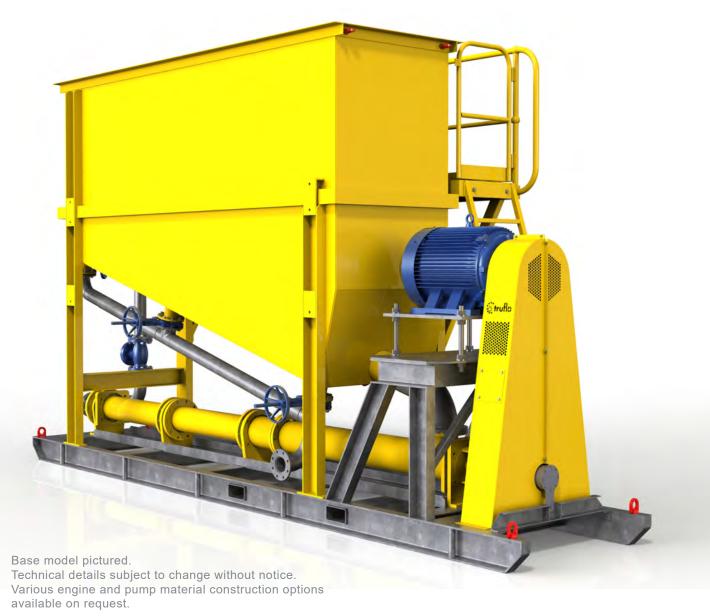

# **HELI-FLO TF086**

#### **APPLICATIONS**

- ► Highlift underground mine dewatering
- ➤ Decline development pumping
- ► Mobile contractor pumps
- Permanent dewatering pumping stations
- ► Mineral processing

| PUMP CONSTRUCTION |                                     |  |
|-------------------|-------------------------------------|--|
| Inlet Casing:     | Cast Iron                           |  |
| Rotor:            | Stainless Steel, Hard Chrome Plated |  |
| Stator:           | Natural Rubber                      |  |
| Flexishaft:       | 420 Stainless Steel Epoxy Coated    |  |
| Skid Frame:       | Galvanised Structural Mild Steel    |  |

|                | MOTOR DETAILS                   |  |
|----------------|---------------------------------|--|
| Model:         | Premium Efficiency Mining Motor |  |
| Motor Size:    | 75kW (100hp)                    |  |
| Motor Speed:   | 990rpm (6 Pole)                 |  |
| Motor Voltage: | 1000V                           |  |