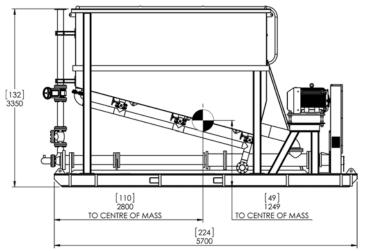

| DEGIGIO DE TAILO         |                           |  |
|--------------------------|---------------------------|--|
| Maximum Operating Speed: | 500 rpm                   |  |
| Head:                    | 360m (36Bar)              |  |
| Maximum Flow:            | 14L/sec (222gpm)          |  |
| Inlet Diameter:          | 200mm (8")                |  |
| Outlet Diameter:         | 200mm (8")                |  |
| Minimum Starting Torque: | 820N.m                    |  |
| Hopper Tank:             | 6500L (1717 US gal)       |  |
| Base Footprint:          | 5700 x 1100mm (224 x 43") |  |
| Dry Weight:              | 4600kg (10140lb)          |  |
|                          |                           |  |