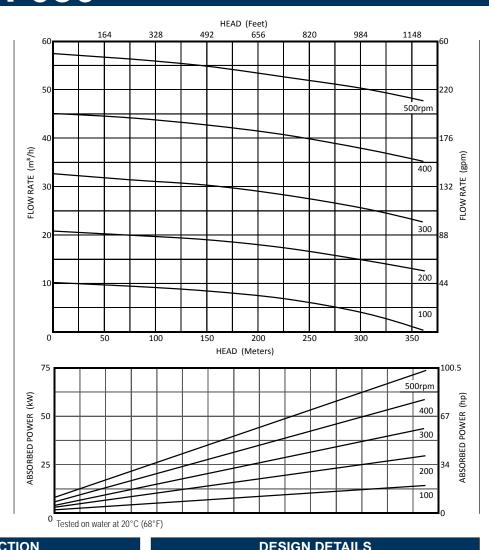

| DEGIGIO DE TAILO         |                           |  |
|--------------------------|---------------------------|--|
| Maximum Operating Speed: | 500 rpm                   |  |
| Head:                    | 360m (36Bar)              |  |
| Maximum Flow:            | 14L/sec (222gpm)          |  |
| Inlet Diameter:          | 200mm (8")                |  |
| Outlet Diameter:         | 200mm (8")                |  |
| Minimum Starting Torque: | 820N.m                    |  |
| Hopper Tank:             | 6500L (1717 US gal)       |  |
| Base Footprint:          | 5700 x 1100mm (224 x 43") |  |
| Dry Weight:              | 4600kg (10140lb)          |  |
|                          |                           |  |